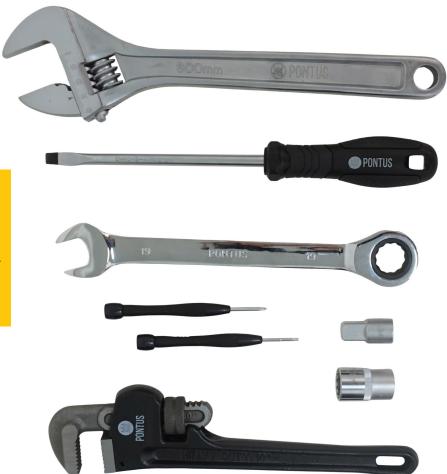

## GETS THE JOB DONE

Pontus is our standard quality tool line when you need to get the job done.

– at a fair price complying with general market needs.

The Pontus tool line is part of Wrist's global assortment and our well-established supply chain, providing you with a superior delivery compliance – all over the world.

When strong performance is key, the Pontus range of products gets the job done.

- Standard quality products
- Competitive pricing
- Global availability
  & standardization